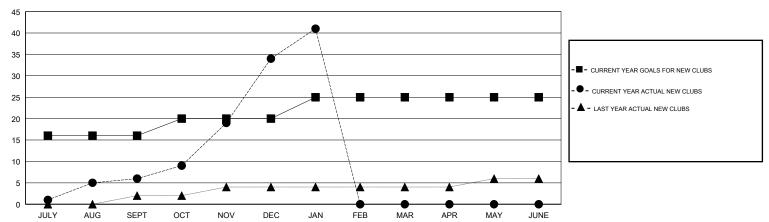

## LOCATION PAKISTAN

**GMT CA** 

| Clubs                 |               |           |               | Members               |                           |                         |                                                    |
|-----------------------|---------------|-----------|---------------|-----------------------|---------------------------|-------------------------|----------------------------------------------------|
| RESULTS FOR 2017-2018 |               |           |               | RESULTS FOR 2017-2018 |                           |                         |                                                    |
| QUARTER               | NEW CLUB GOAL | NEW CLUBS | DROPPED CLUBS | QUARTER               | MEMBER GROWTH NET<br>GOAL | MEMBER GROWTH<br>ACTUAL | DROPPED<br>MEMBERS ACTUAL<br>(including transfers) |
| JULY/AUG/SEPT         | 16            | 6         | 3             | JULY/AUG/SEPT         | 370                       | 278                     | 78                                                 |
| OCT/NOV/DEC           | 4             | 28        | 1             | OCT/NOV/DEC           | 130                       | 1,091                   | 117                                                |
| JAN/FEB/MAR           | 5             | 7         | 0             | JAN/FEB/MAR           | 200                       | 224                     | 12                                                 |
| APR/MAY/JUNE          | 0             | 0         | 0             | APR/MAY/JUNE          | 50                        | 0                       | 0                                                  |

#### GOALS AND ACTUAL NEW CLUBS CUMULATIVE