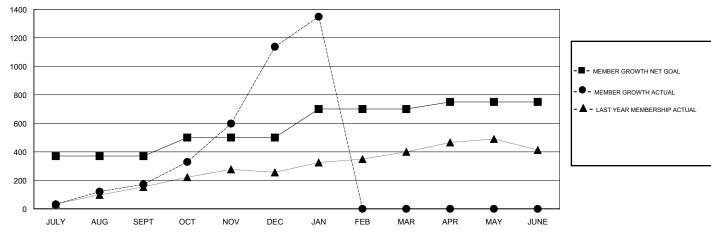

## LOCATION PAKISTAN

**GMT CA** 

| Clubs                 |               |           |               | Members               |                           |                         |                                                    |
|-----------------------|---------------|-----------|---------------|-----------------------|---------------------------|-------------------------|----------------------------------------------------|
| RESULTS FOR 2017-2018 |               |           |               | RESULTS FOR 2017-2018 |                           |                         |                                                    |
| QUARTER               | NEW CLUB GOAL | NEW CLUBS | DROPPED CLUBS | QUARTER               | MEMBER GROWTH NET<br>GOAL | MEMBER GROWTH<br>ACTUAL | DROPPED<br>MEMBERS ACTUAL<br>(including transfers) |
| JULY/AUG/SEPT         | 16            | 6         | 3             | JULY/AUG/SEPT         | 370                       | 278                     | 78                                                 |
| OCT/NOV/DEC           | 4             | 28        | 1             | OCT/NOV/DEC           | 130                       | 1,091                   | 117                                                |
| JAN/FEB/MAR           | 5             | 7         | 0             | JAN/FEB/MAR           | 200                       | 224                     | 12                                                 |
| APR/MAY/JUNE          | 0             | 0         | 0             | APR/MAY/JUNE          | 50                        | 0                       | 0                                                  |

## GOALS AND ACTUAL MEMBERS CUMULATIVE

| DROPPED CLUBS: 4  DROPPED MEMBERS |     | 93 CLUBS OF 123 ADDED 1 OR MORE<br>NEW MEMBERS | GENDER DISTRIBUTION  MALE 2,751 (82.46%)  FEMALE 585 (17.54%)  Women Percentage Fiscal Year Goal: 4% |       |
|-----------------------------------|-----|------------------------------------------------|------------------------------------------------------------------------------------------------------|-------|
| DECEASED                          | 0   |                                                | TOTAL FAMILY UNIT MEMBERS                                                                            | 1,631 |
| CLUB CANCELLED                    | 74  | CLICK HERE FOR CUMULATIVE  MEMBERSHIP DATA     |                                                                                                      | 4 470 |
| OTHER                             | 133 |                                                | FAMILY MEMBERS PAYING HALF DUES                                                                      | 1,179 |
| TOTAL                             | 207 |                                                |                                                                                                      |       |